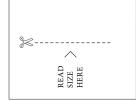

## MEASURE YOUR WRIST WITH SIZER

- 1. Carefully cut along the outline of the printable bracelet sizer. Make a small slit on the dotted line on the left end of the sizer.
- 2. Wrap the sizer around your wrist just below your wrist bone with the numbers facing out.
- 3. Pull the pointed end of the sizer through the slit. Make sure it is wrapped tightly around your wrist.
- 4. Find your measurement on the sizer. Compare this measurement to the chart below to find your bracelet.