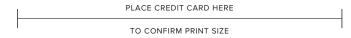

## MENS BRACELET SIZE GUIDE

VERY IMPORTANT: A4 PAPER SIZE ONLY, SCALE TO 100%, DO NOT USE SCALE TO FIT

Before using the ruler to find your fit, make sure this guide is printed on A4 size paper  $(8-1/4 \times 11-3/4)$  and scaled to 100%. To check the accuracy of your printout, position a credit card under the line below. The scale is correct if the credit card and line length match.